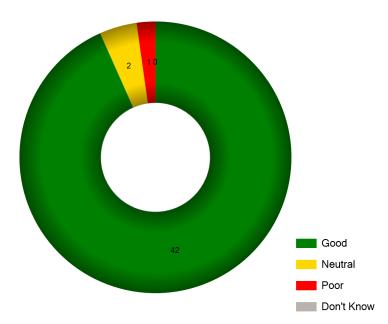

## **The Clanfield Practice**

Overall, how was your experience of our service?

Good Poor

93.3 % 2.2 %

Based on a sample of

45 patient(s)

Between

31 Jul 2023 to 6 Aug 2023